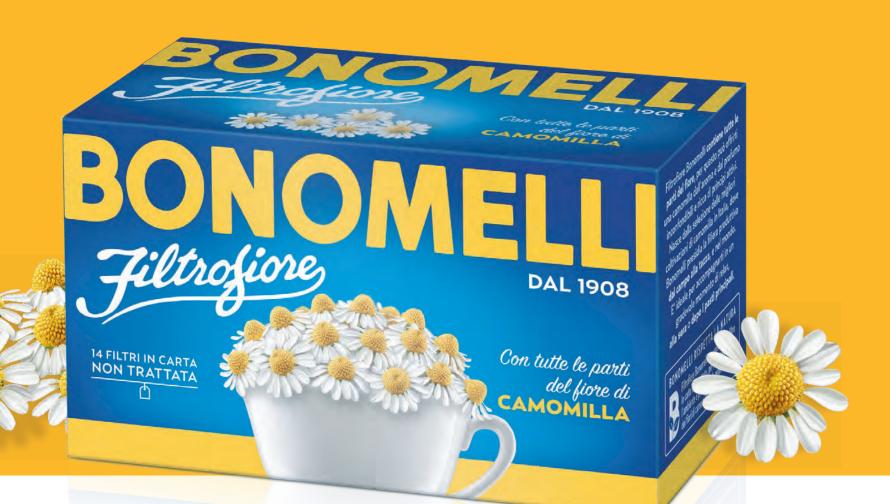

## CAMOMILLA FILTROFIORE

It is instantly recognisable due to its characteristic intense scent and unmistakeable aroma.

Chamomile tea made with all the parts of the

**flower**, full of all the active principles contained in the essential oils.