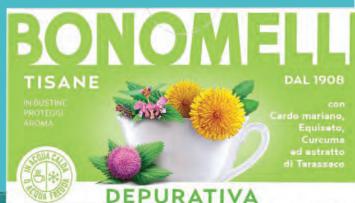

# HERBALTEAS

The **Master Blenders** have developed these blends to offer drinks with a pleasant taste.

Every herbal tea always consists of:

- **medicinal plants and concentrated herbal extracts**, to guarantee the benefits and functionality of the recipe
- herbs and fruit, to enhance the roundness and goodness of the product

The raw material is prepared using the **filter cutting** method: in fact, the plants are dried and chopped finely to ensure **short infusion times** and give the drink a **high yield when extracting** the functional active principles.

In this way, the Bonomelli Master Blenders have developed a wide range of herbal teas, some of which can be prepared with both hot and cold water, offering a pleasant, natural way to pamper yourself. They have **selected the plants**, chosen a specific granulometry and, most of all, devised the right combination of ingredients to develop scents, colours and tastes that delight the senses even when **the tea is prepared**with cold water.