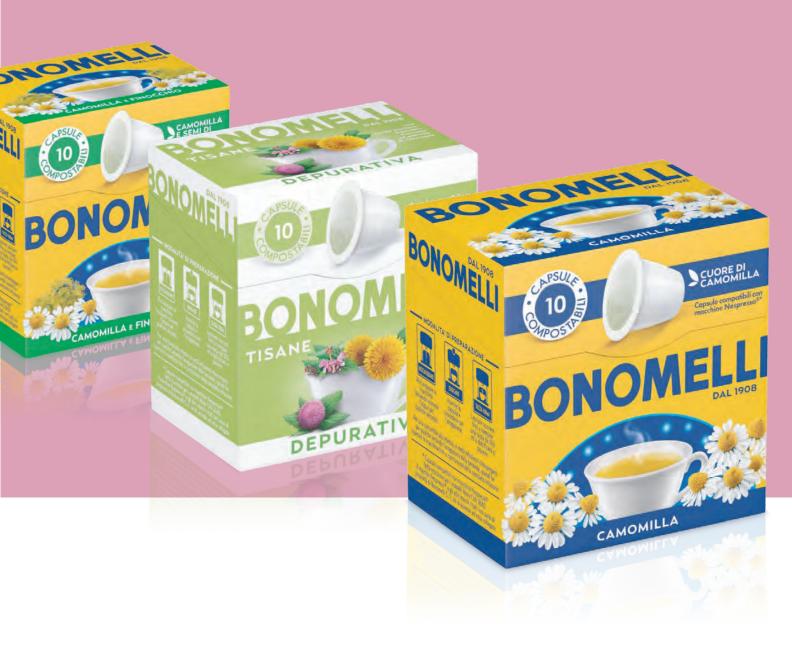

## CAPSULES

The wisdom and skills of Bonomelli have resulted in the development of 100% compostable chamomile and herbal teas in capsules. A modern, cutting edge idea that guarantees the same ingredients and the same excellent taste and functionality in the cup as the traditional products in teabag format.