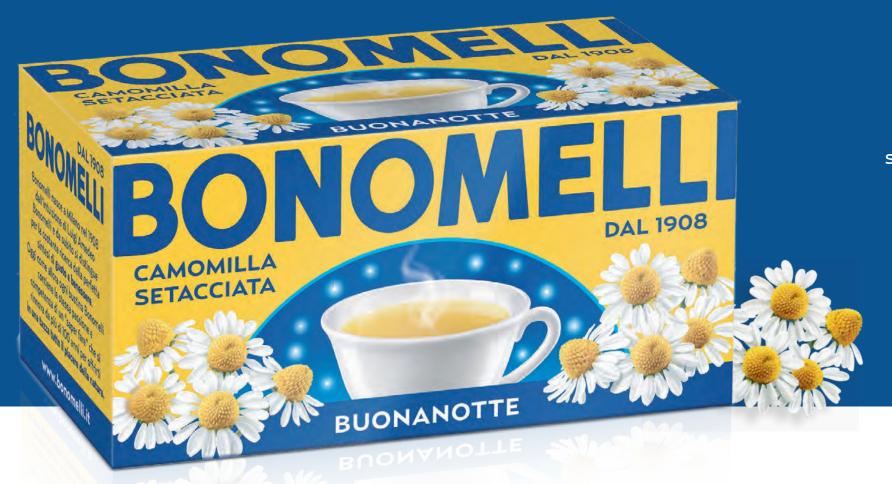

## CAMOMILLA SETACCIATA

We only use **pure flower heads**, selecting the **cylindrical tubular flowers** to preserve all the organoleptic qualities intact.