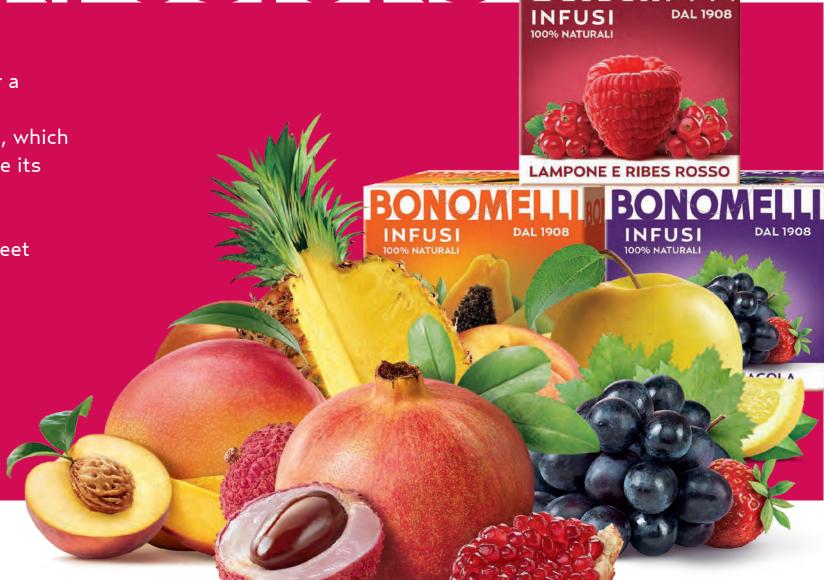

### FRUIT INFUSIONS BONOMELLI

Delicious, 100% natural recipes, ideal at any time of the day for a break bursting with flavour.

Each Infused Tea is made by combining a base of herbal plants, which give the drink body, with **fruit and natural aromas**, which produce its characteristic colour, taste and scent.

The result of this mix is a line of products full of a naturally sweet flavour, which can also be **savoured plain**, without sweeteners.