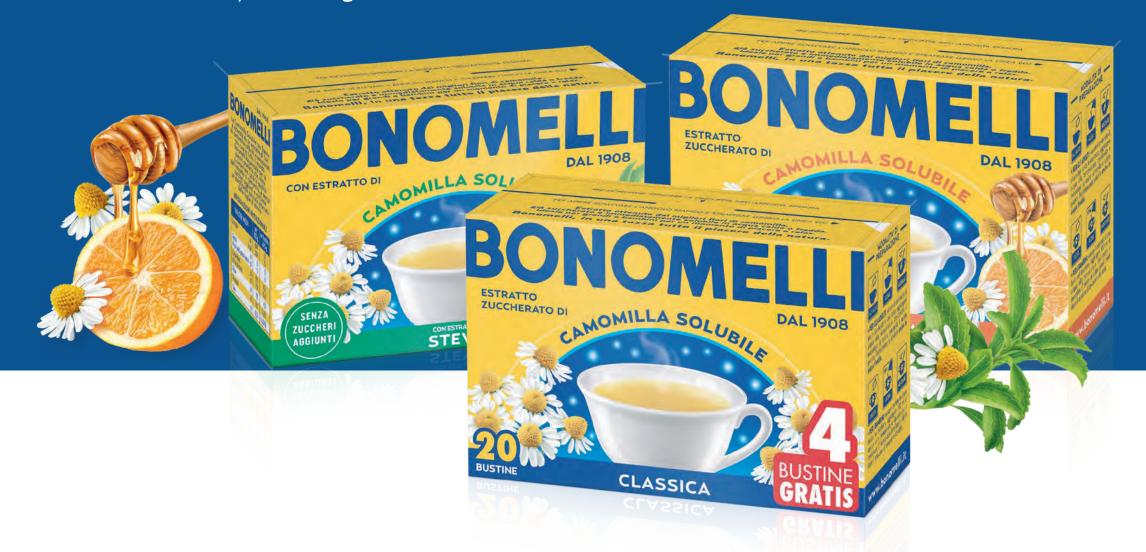

#### SOLUBLE CHAMOMILLE TEAS

The **fastest, most immediate way** to savour chamomile. A range of excellent products for **consumption hot or cold**, offering various tastes and sweeteners (such as Soluble Chamomile with Honey and Orange or with Stevia).