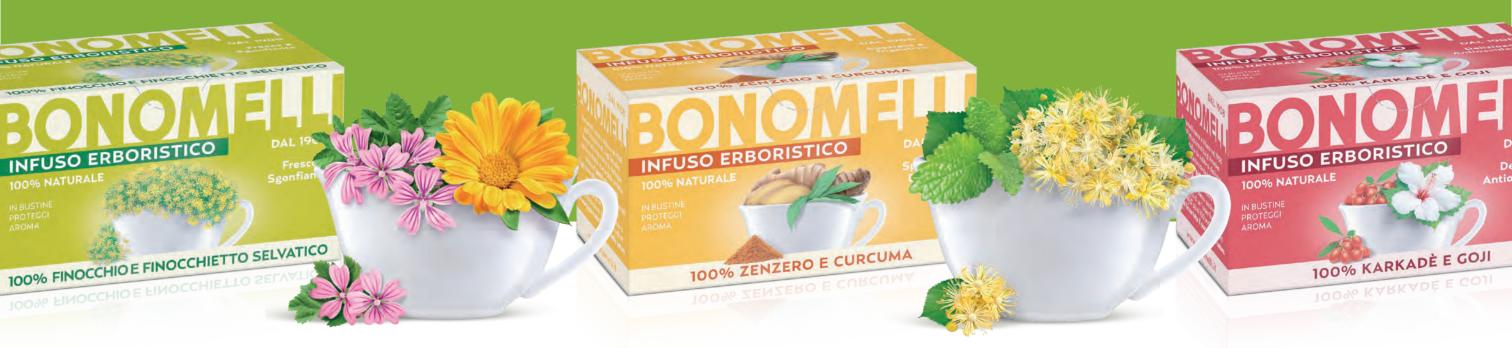

## HERBALINFUSIONS

100% natural infused teas made only with **two herbs**.

Taking its inspiration from the finest herbal culture, Bonomelli offers a range of products that combine the taste and function of two herbs with no other ingredients added.

A line of infusions ideal for a herbal experience in its purest form.